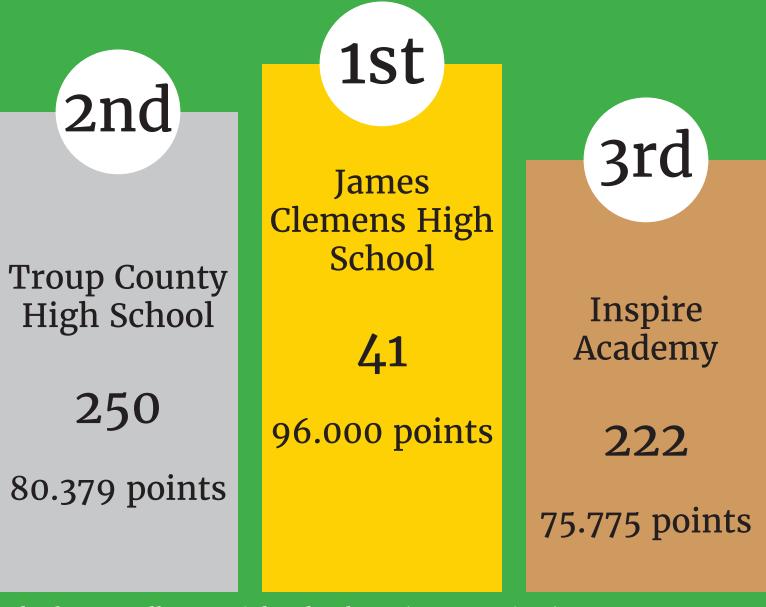

# F24 Advanced Stock

4th Place - Gulf Shores High School 552 (75.720 points) 5th Place - Callaway High School 110 (55.896 points)

## F24 Advanced Modified

4th Place – Callaway High School 810 (71.029 points) 5th Place – Wetumpka High School 107 (70.026 points)