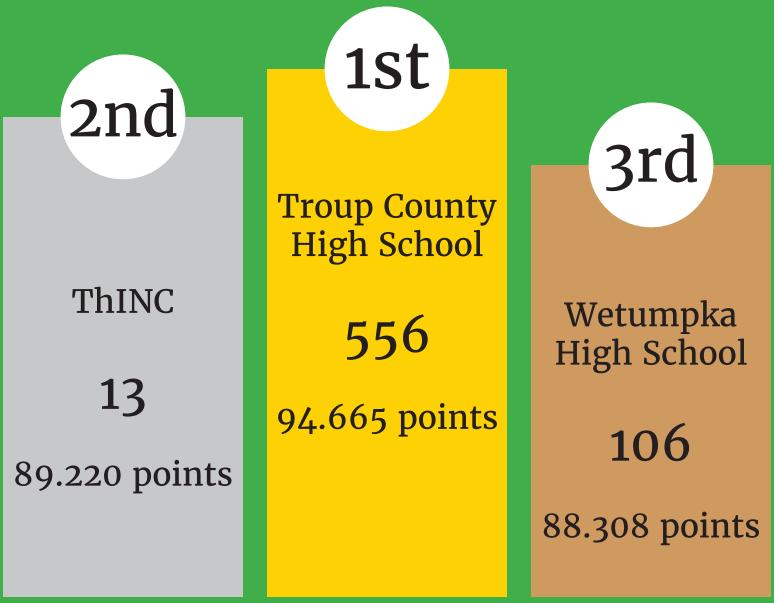

# F24 Advanced Stock

4th Place - Gulf Shores High School 552 (75.720 points) 5th Place - Callaway High School 110 (55.896 points)

## F24 Advanced Modified

4th Place – Callaway High School 810 (71.029 points) 5th Place – Wetumpka High School 107 (70.026 points)

## F24 Advanced Custom

1st

Wetumpka High School

# 108

64.182 points